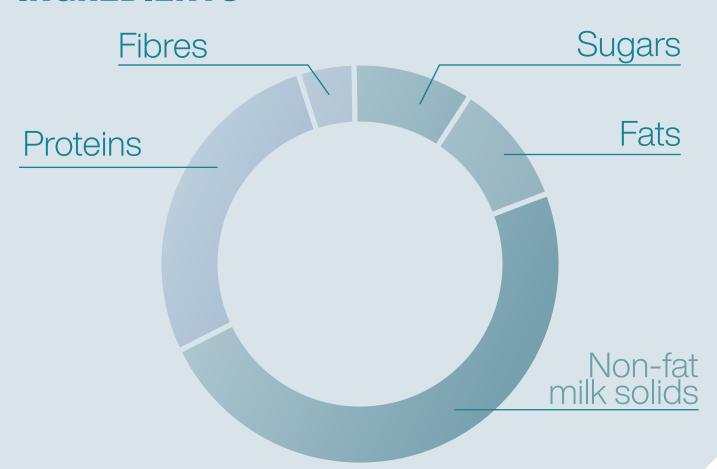

Code **B898** 

Flavour profile

Base recipes



#### Dosage:

MEDIUM DOSAGE 100 g/L of milk 7,5% of the base mix

#### Use:

Warm

#### Fat types:

Animal fats

#### Main characteristics:

Animal fats, clean label, without emulsifiers, carob flour, vegetal fibres





Code **B898** 

#### Flavour profile

#### Base recipes

#### Suggested if you are looking for:

- A creamy and silky gelato with a balanced milky taste:
- A full-bodied and resistant gelato without vegetal fats;
- A gelato made only with natural ingredients recognised by consumers;
- A gelato without emulsifiers;
- Excellent air incorporation and overrun stability;
- Excellent resistance to dripping and temperature changes;
- Sugar recognised by consumers.

#### **INGREDIENTS**





Code **B898** 

Flavour profile

Base recipes

#### **FLAVOUR PROFILE**



#### **FLAVOUR INTENSITY**



The flavour profile describes the taste of a product and includes all the specific flavours and aromas that together deliver a given taste.



Code **B898** 

Flavour profile

Base recipes

#### **AVERAGE SENSORY PERFORMANCE**

reported for gelato produced with Base Naturale 75





Code **B898** 

#### Flavour profile

# Base recipes

| INGREDIENT            | White base<br>with dextrose | White base<br>with grape sugar |
|-----------------------|-----------------------------|--------------------------------|
| Whole milk            | 665                         | 650                            |
| Fresh cream (35% fat) | 100                         | 100