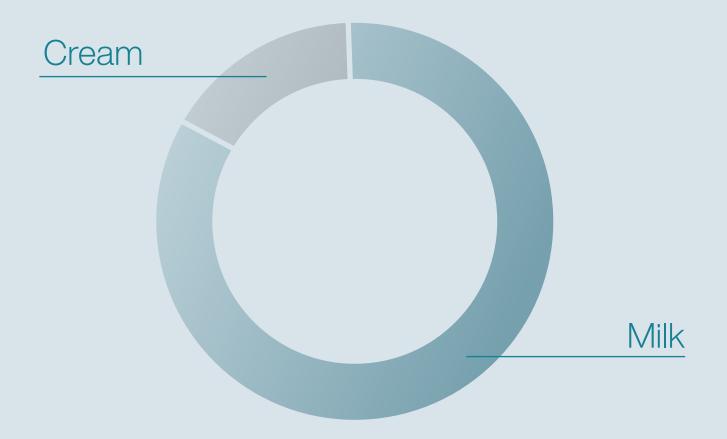

# Base recipes

| INGREDIENT            | White base<br>with dextrose | White base<br>with grape sugar |
|-----------------------|-----------------------------|--------------------------------|
| Whole milk            | 665                         | 650                            |
| Fresh cream (35% fat) | 100                         | 100                            |
| Saccharose            | 125                         | 125                            |
| Base Naturale 75      | 75                          | 75                             |
| Dextrose              | 35                          | /                              |
| Grape sugar           | /                           | 50                             |