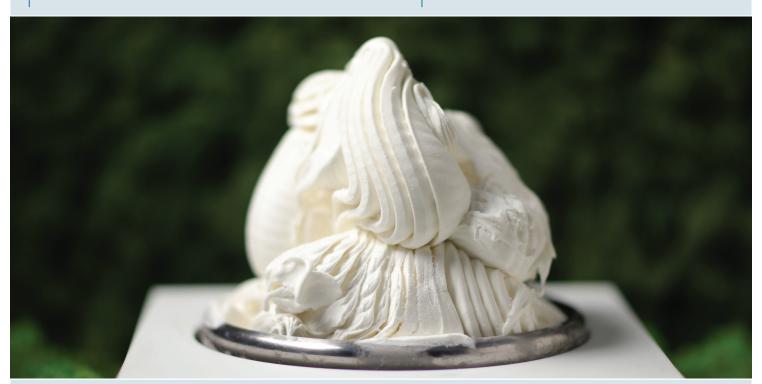

#### Suggested if you are looking for:

- A creamy and silky gelato with a balanced milky taste:
- A full-bodied and resistant gelato without vegetal fats;
- A gelato made only with natural ingredients recognised by consumers;
- A gelato without emulsifiers;
- Excellent air incorporation and overrun stability;
- Excellent resistance to dripping and temperature changes;
- Sugar recognised by consumers.