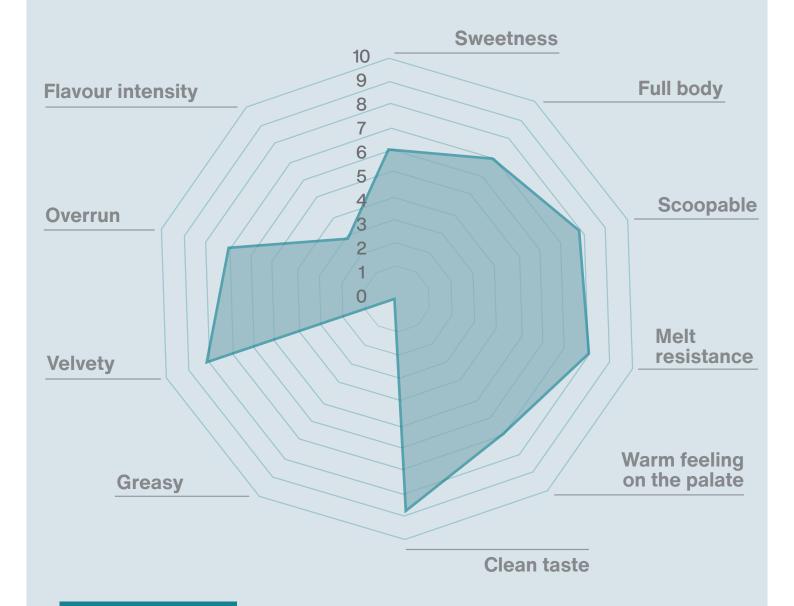

#### **FLAVOUR INTENSITY**

The flavour profile describes the taste of a product and includes all the specific flavours and aromas that together deliver a given taste.

Code **B898** 

Flavour profile

Base recipes

#### **AVERAGE SENSORY PERFORMANCE**

reported for gelato produced with Base Naturale 75

Code **B898** 