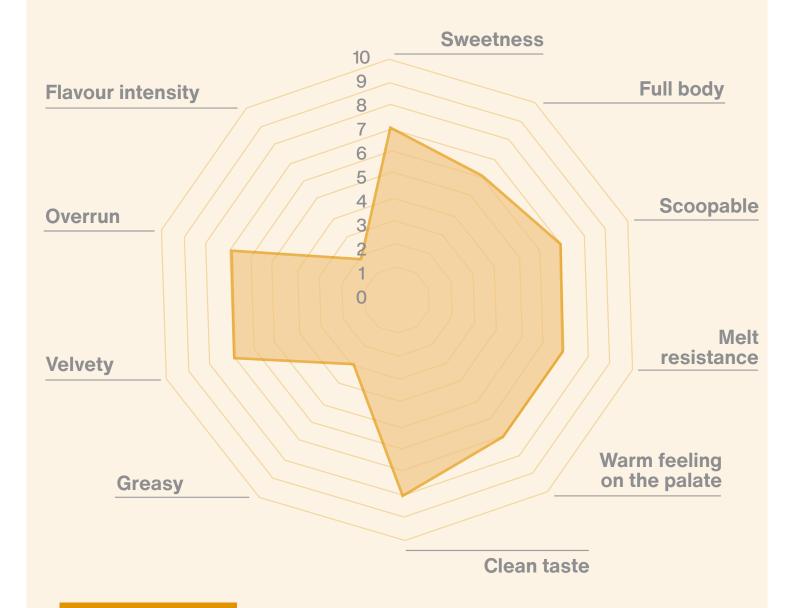

### **FLAVOUR PROFILE**

**FLAVOUR INTENSITY** 

2

The flavour profile describes the taste of a product and includes all the specific flavours and aromas that together deliver a given taste.

Code **B913** 

Flavour profile

### **AVERAGE SENSORY PERFORMANCE**

reported for gelato produced with Base Dolomiti 500

Code B913

Flavour profile