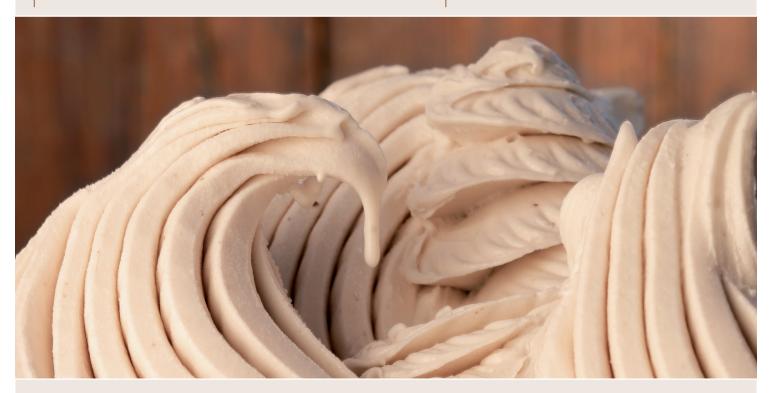

Code **B902** 

Flavour profile

Base recipes



### Dosage:

MEDIUM DOSAGE 100 g/L of milk 7% of the base mix

#### Use:

Cold / Warm

### Fat types:

Animal fats

### Main characteristics:

Lactose-free milk, natural thickeners, baobab, fibre mix





Code B902

### Flavour profile

### Base recipes

### Suggested if you are looking for:

- Lactose-free gelato without compromising on taste and texture;
- A fully customisable base mix;
- A gelato without background flavours, with a balanced milky flavour that brings out the best in the flavouring ingredients;
- An ideal product to meet the ever-increasing demand for lactose-free products.

# Fibres Proteins Sugars Non-fat milk solids Fats



Code B902

Flavour profile

Base recipes

### **FLAVOUR PROFILE**



### **FLAVOUR INTENSITY**

2

The flavour profile describes the taste of a p