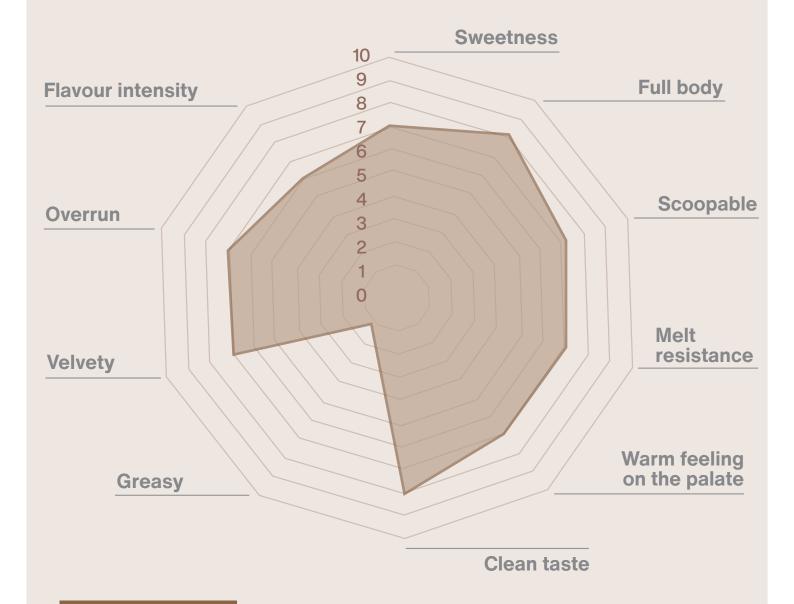

### **FLAVOUR PROFILE**

### **FLAVOUR INTENSITY**

2

The flavour profile describes the taste of a product and includes all the specific flavours and aromas that together deliver a given taste.

Code **B902** 

Flavour profile

Base recipes

### **AVERAGE SENSORY PERFORMANCE**

reported for gelato produced with the base Lactose Free 100

Code **B902** 

Flavour profile