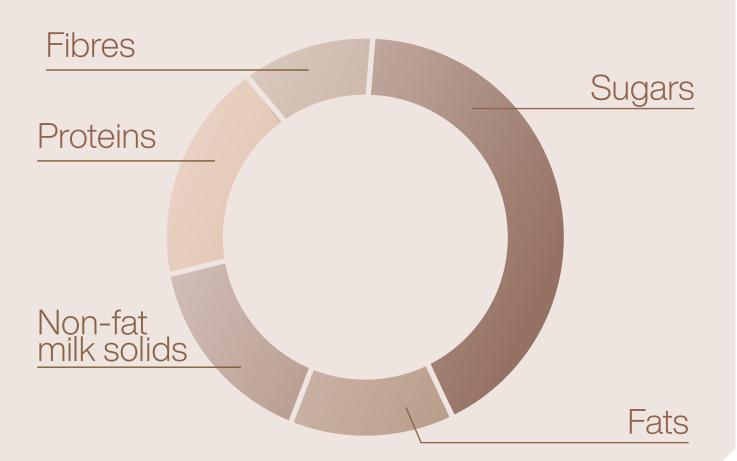

#### **FLAVOUR PROFILE**

#### **FLAVOUR INTENISTY**

The flavour profile describes the taste of a product and includes all the specific flavours and aromas that together deliver a given taste.

Code B904

Flavour profile

Base recipes

#### **AVERAGE SENSORY PERFORMANCE**

reported for gelato produced with the base Lactose Free 500

Code **B904** 

Flavour profile