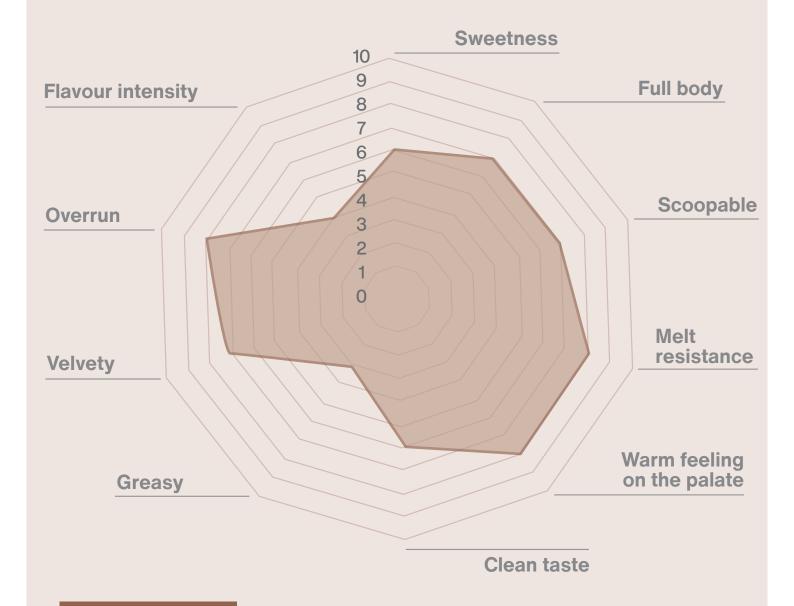

#### **FLAVOUR INTENISTY**

The flavour profile describes the taste of a product and includes all the specific flavours and aromas that together deliver a given taste.

Code B904

Flavour profile

Base recipes

#### **AVERAGE SENSORY PERFORMANCE**

reported for gelato produced with the base Lactose Free 500

Code **B904** 

Flavour profile