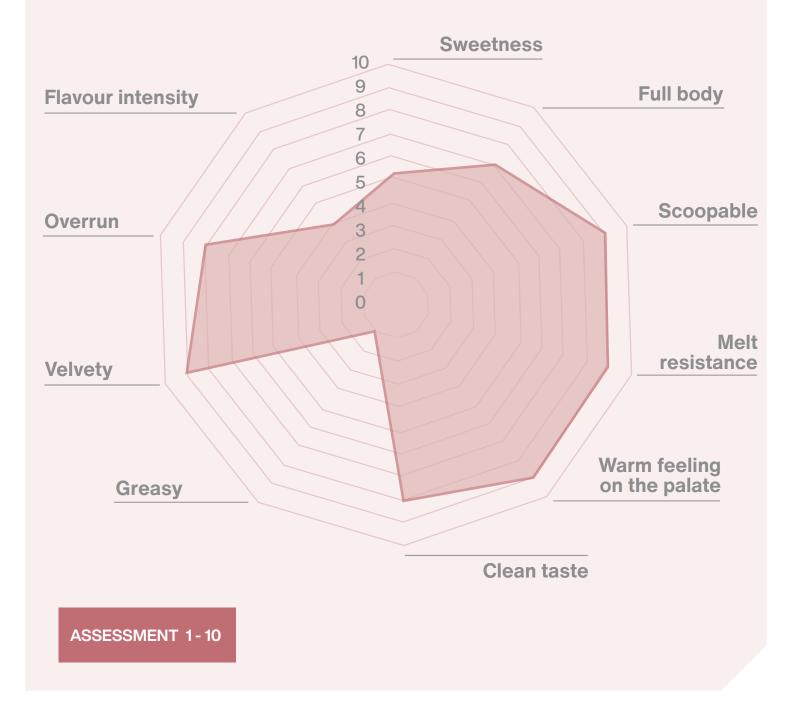

#### **FLAVOUR INTENSITY**

The flavour profile describes the taste of a product and includes all the specific flavours and aromas that together deliver a given taste.

Code **B202** 

Flavour profile

**Base recipes** 

## **AVERAGE SENSORY PERFORMANCE**

reported for gelato produced with Base Nirvana R 100