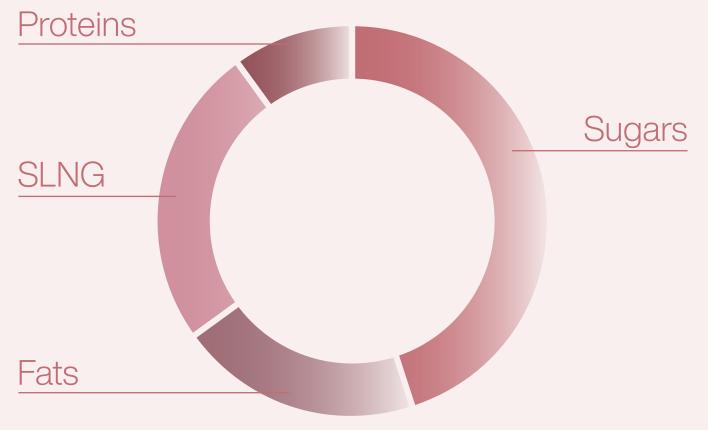

#### Code **B202**

### Flavour profile

**Base recipes** 



#### **Dosage:**

MEDIUM DOSAGE 100g/L of milk 7% of the base mix Use:

Cold/Warm

Fat types: Vegetable

Main Characteristics: Refined Vegetable fats - Milk proteins



Bag 2,5 Kg



Code **B202** 

#### Flavour profile

#### **Base recipes**

#### Suggested if you are looking for:

- A creamy and soft gelato
- Perfect stability on display
- Resistance of the upper part in souffle-like presentations on display
- Excellent overrun that ensures high scoopability over time
- Warm feeling to the palate
- Neutral taste that enhances specific flavours
- Refined fats that replace hydrogenated ones

# INGREDIENTS





Code **B202** 

#### Flavour profile

**Base recipes** 

## **FLAVOUR PROFILE**



#### **FLAVOUR INTENSITY**



The flavour profile describes the taste of a product and includes all the specific flavours and aromas that together deliver a given taste.



Code **B202** 

Flavour profile

**Base recipes** 

## **AVERAGE SENSORY PERFORMANCE**

reported for gelato produced with Base Nirvana R 100





## Code **B202**

## Flavour profile

### Base recipes



| INGREDIENT          | Base (g) | Enriched Base (g) |
|---------------------|----------|-------------------|
| Milk                | 735      | 710               |
| Cream               | 50       | 50                |
| Sugar               | 125      | 135               |
| Nirvana R           | 70       | 70                |
| Inte