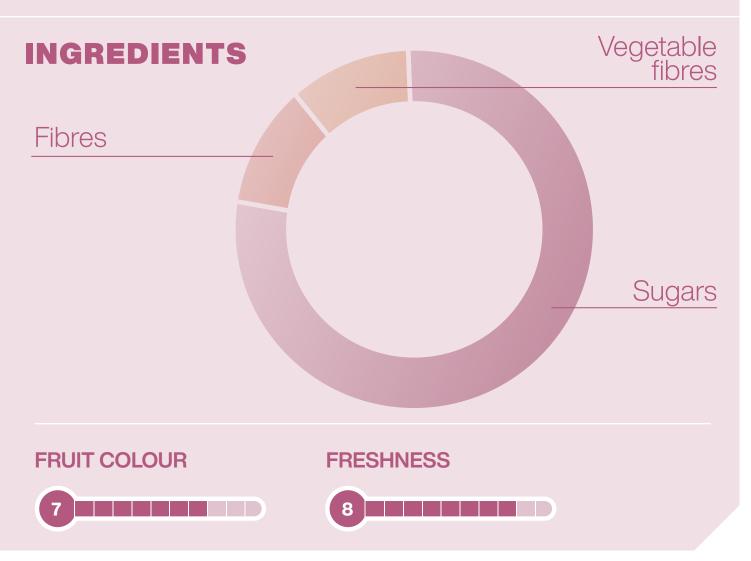

### Flavour profile

**Base recipes** 

**Dosage:** LOW DOSAGE 50 g/L of milk 3,5% of the base mix **Use:** Warm/Cold

Main characteristics:

vegetable fibres, vegetable proteins, free from emulsifiers, clean label