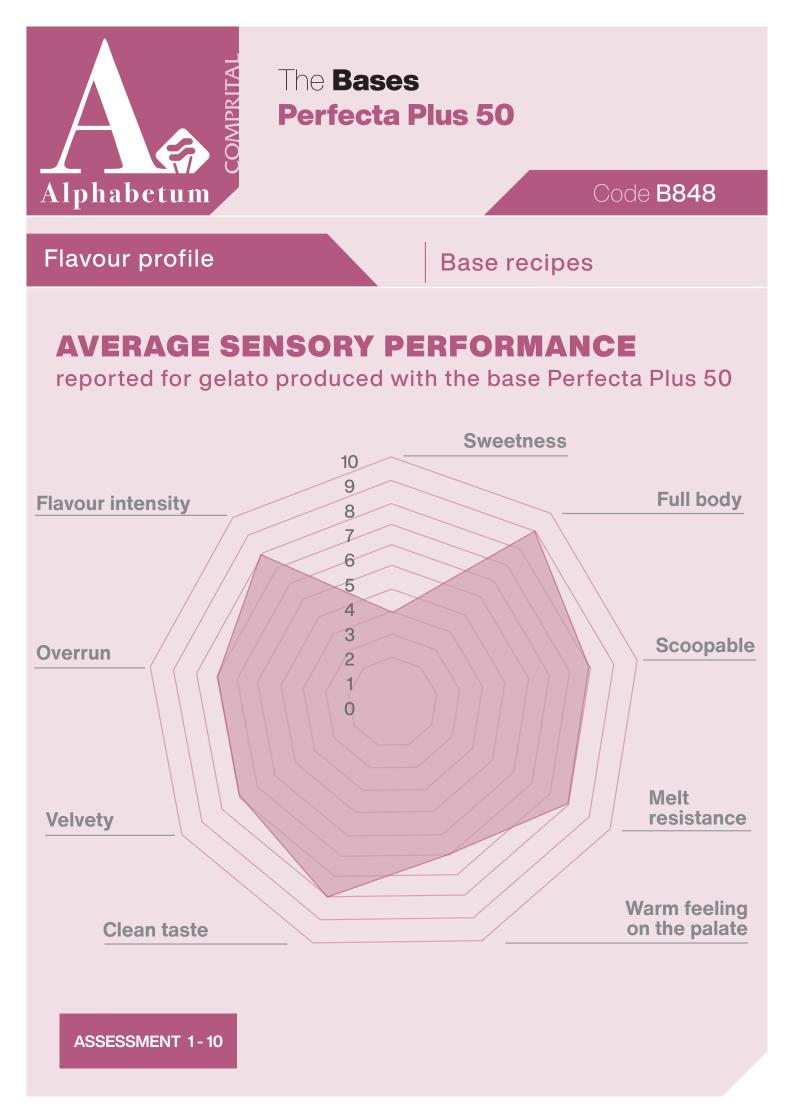

## Flavour profile

Preparation method:

Prepare a syrup by mixing room temperature or lukewarm water with Perfecta Plus, sugars and, if present, Integra fibre.

Add the fruit, mix and churn.