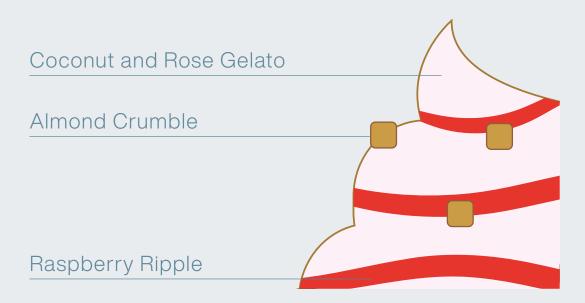

Code PC025C

Flavour profile

Pairings

Recipes

Coconut and Rose Gelato, Almond Crumble and Raspberry Ripple

Code PC025C

Flavour profile

**Pairings** 