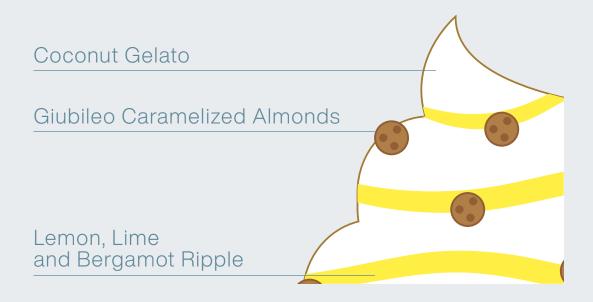

### Coconut and Mint Gelato with Raspberry Dark Monella Ripple

Coconut and Mint Gelato

Raspberry Dark Monella
Ripple

Code PC025C

Flavour profile

**Pairings** 

Recipes

Coconut Gelato, Giubileo Caramelized Almonds and Lemon, Lime and Bergamot Ripple