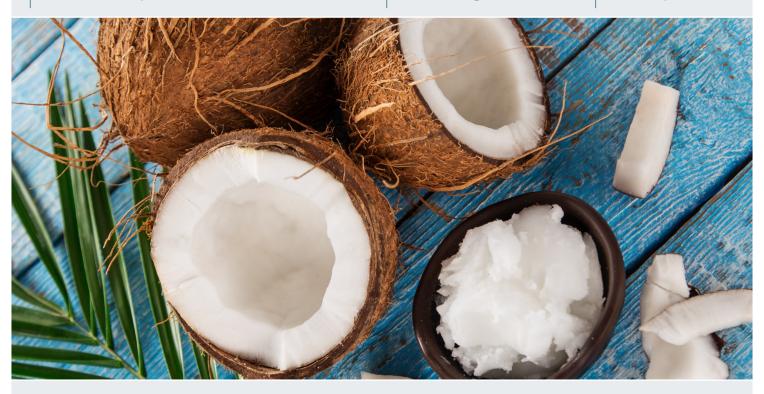

#### Flavour profile

**Pairings** 

Recipes

This fruit unlocks its sweet and natural flavours and is balanced by the roasted, nutty flavours of the slightly toasted shaved coconut.

The exotic taste is accompanied by the typical complex aromatic profile that with its fruity and nutty flavours offer endless pairing opportunities.