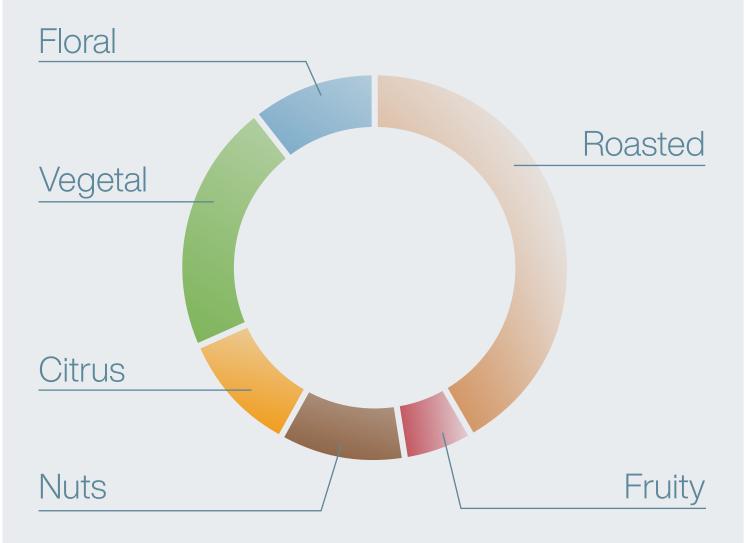

#### **SENSORY WHEEL**

The sensory wheel describes the range of smells and aromas by using the consistent and specific terminology of sensory research.

Code PC025C