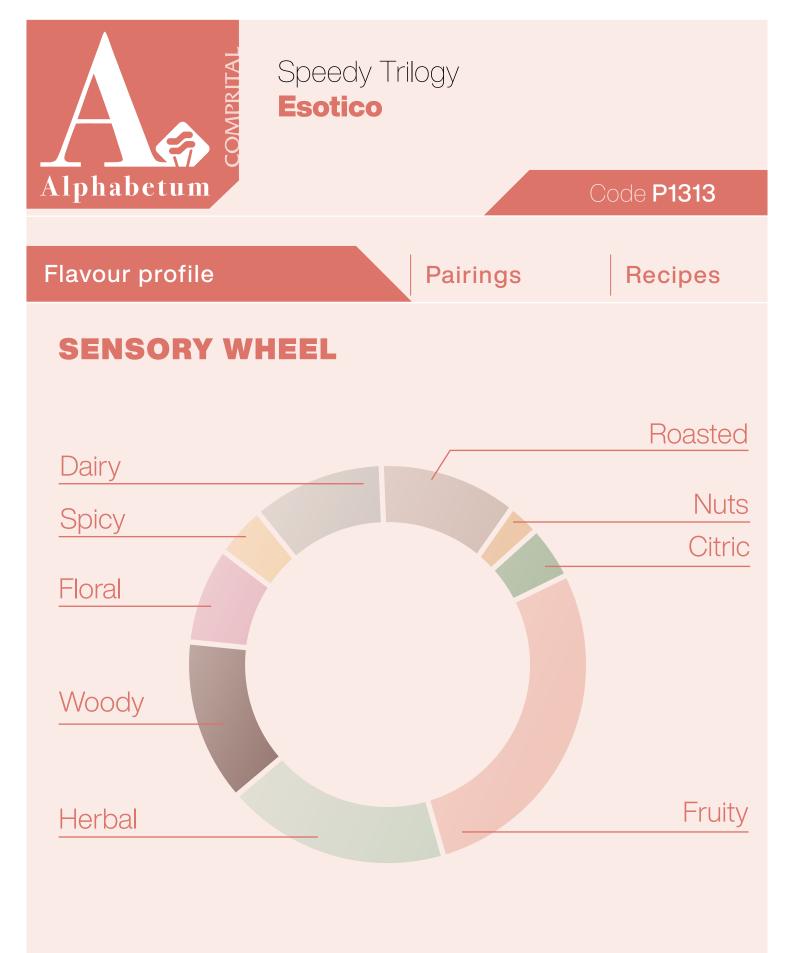

The flavour profile describes the taste of a product and includes all the specific flavours and aromas that together deliver a given taste.

The sensory wheel describes the range of smells and aromas by using the consistent and specific terminology of sensory research.