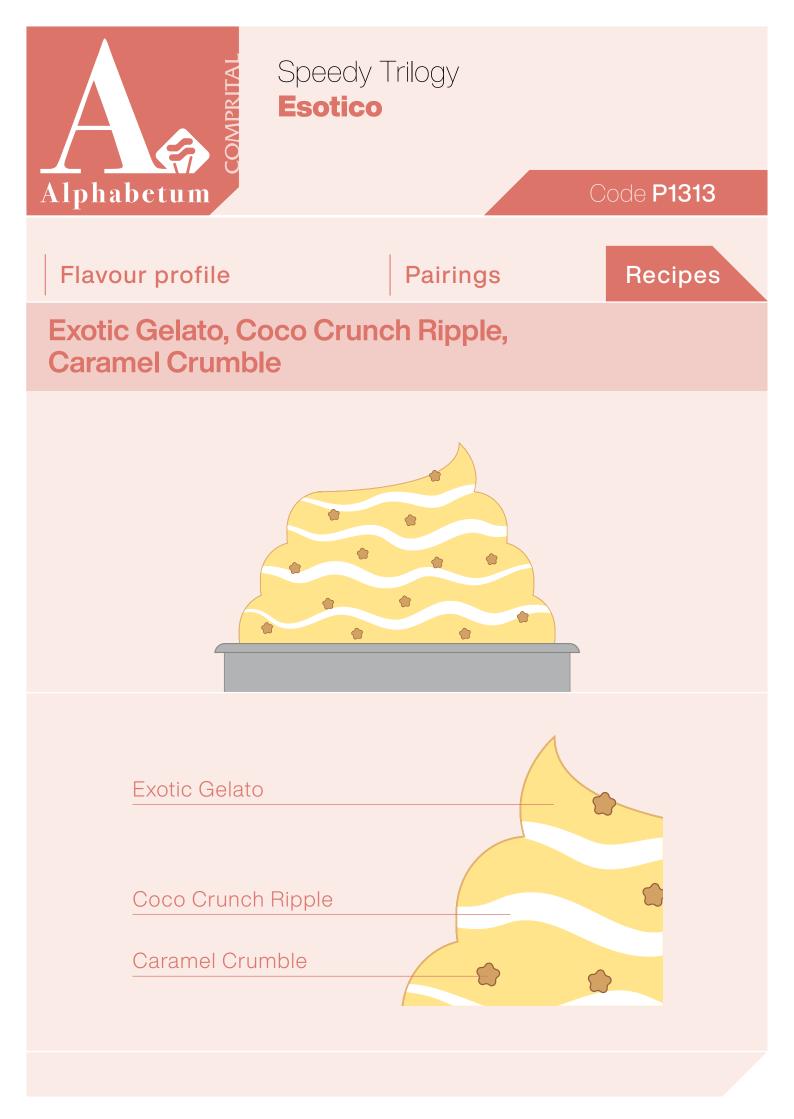

Speedy Trilogy **Esotico** 

| MONELLE (Ripple creams)                                         | Code   |
|-----------------------------------------------------------------|--------|
| Monella                                                         | PF924A |
| Monella bianca (white)                                          | PF929  |
| Monella cioccolato al latte (milk chocolate)                    | PC749  |
| Monella fondente con lampone<br>(dark chocolate with raspberry) | PC784  |
| Monella fondente (dark chocolate)                               | PC751  |
| Monella pistacchio (pistachio)                                  | PC752  |
| Monella vegan                                                   | PC696  |
| Monello salato (salted caramel)                                 | PC809  |











Discover our entire product range at

www.comprital.com