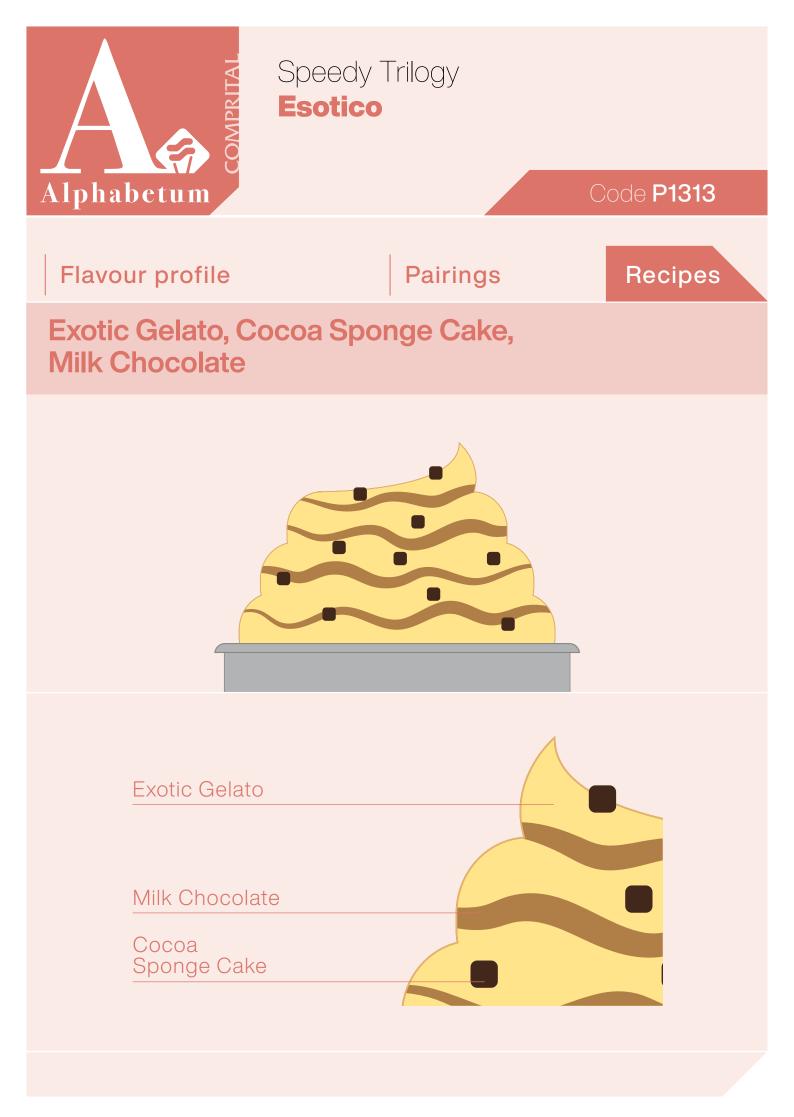

eedy Trilogy **Esotico** 

| MONELLE (Ripple creams)                                         | Code   |
|-----------------------------------------------------------------|--------|
| Monella                                                         | PF924A |
| Monella bianca (white)                                          | PF929  |
| Monella cioccolato al latte (milk chocolate)                    | PC749  |
| Monella fondente con lampone<br>(dark chocolate with raspberry) | PC784  |
| Monella fondente (dark chocolate)                               | PC751  |
| Monella pistacchio (pistachio)                                  | PC752  |
| Monella vegan                                                   | PC696  |
| Monello salato (salted caramel)                                 | PC809  |











Discover our entire product range at

www.comprital.com