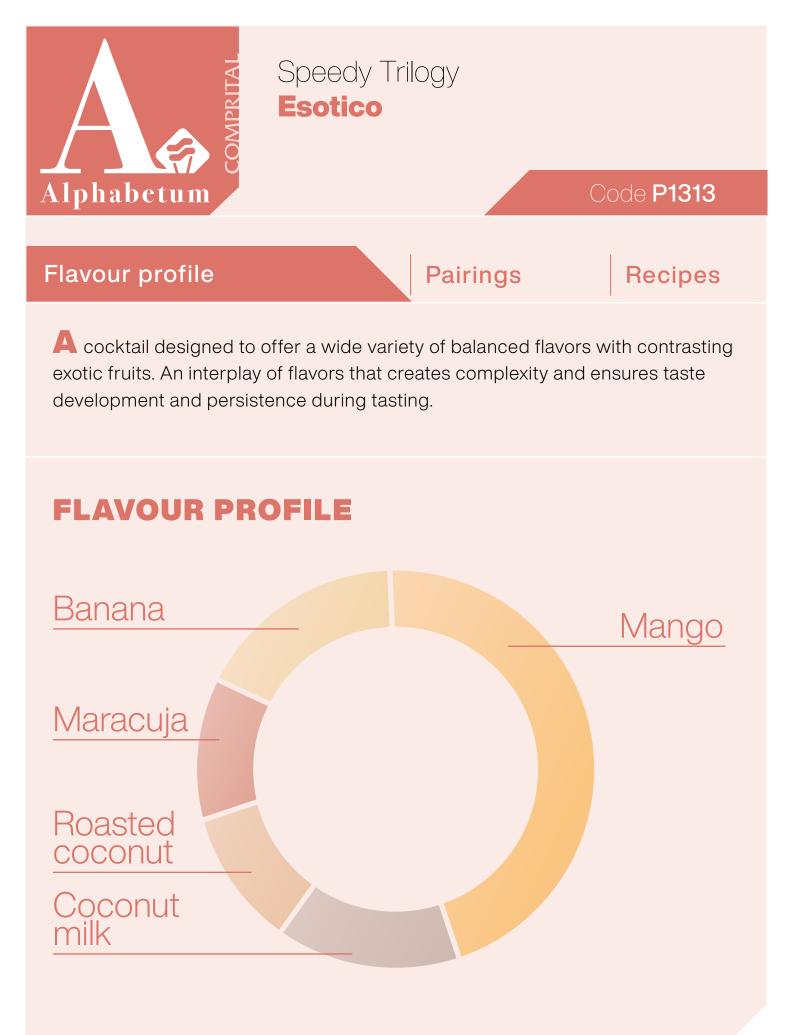

The flavour profile describes the taste of a product and includes all the specific flavours and aromas that together deliver a given taste.

The sensory wheel describes the range of smells and aromas by using the consistent and specific terminology of sensory research.