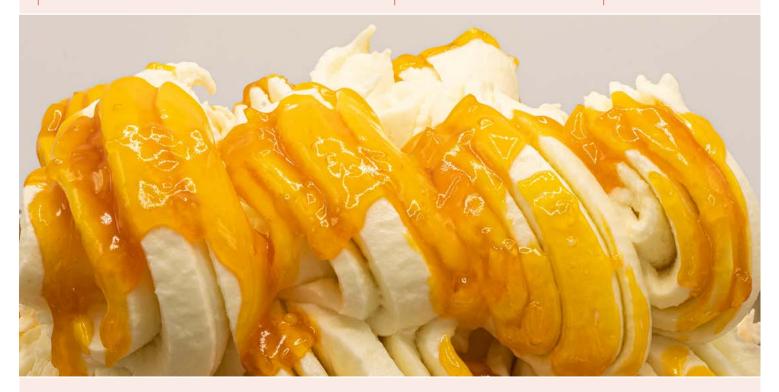

Flavour profile

Pairings

Recipes

Code **P1313** 

Powdered product for making artisanal Sorbetto.

Dosage:

31%

Use: Warm

#### Main Characteristics:

Source of fibres, dehydrated maracuja juice, coconut milk powder, freeze-dried mango pieces, dehydrated shaved coconut, dehydrated sliced banana, agave sugar, vegetal protein, natural flavouring, natural colouring, no emulsifiers.