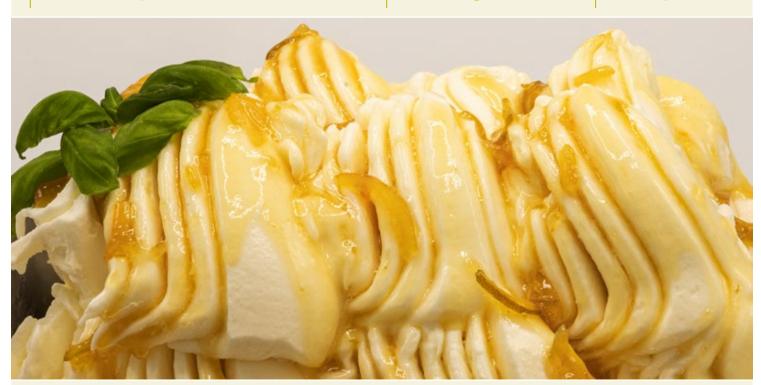

Code **P1237** 

Flavour profile

**Pairings** 

Recipes

Powdered product for making artisanal Sorbettos.

#### Main characteristics:

Ready-made 100% natural product with agave sugar. Source of fibre, without emulsifiers. 30% less sugar.

Code **P1237** 

#### Flavour profile

**Pairings** 

Recipes

The real star of Italian Gelato and Sorbetto tradition. Its sour, sweet, bitter, and salted flavour, deliver a deep taste which is both citrus and fruity and spicy and woody.