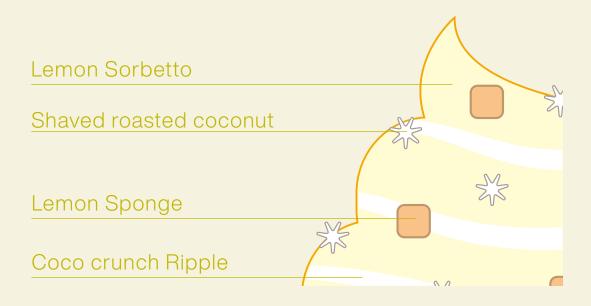

Code **P1237** 

Flavour profile

**Pairings** 

Recipes

Lemon Sorbetto, Coco Crunch Ripple, shaved roasted Coconut, and Lemon Sponge

Code **P1237** 

Flavour profile

**Pairings** 