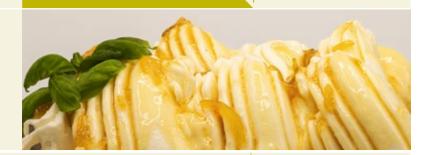

Code **P1237** 

Flavour profile

**Pairings** 

Recipes

Lemon Sorbetto, Coco Crunch Ripple, shaved roasted Coconut, and Lemon Sponge

Code **P1237** 

Flavour profile

**Pairings** 