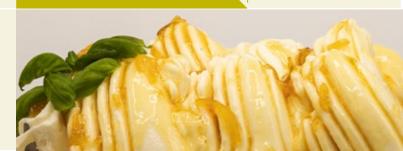

Code **P1237** 

Flavour profile

**Pairings** 

Recipes

Lemon Sorbetto, Coco Crunch Ripple, shaved roasted Coconut, and Lemon Sponge

Code **P1237** 

Flavour profile

**Pairings** 

### Lemon Sorbetto, Mango Passion Yuzu Ripple and Praline Almonds

Code **P1237** 

Flavour profile

**Pairings** 

Recipes

Lemon Sorbetto, White Choco rice Ripple, White Chocolate Coating

Code **P1237** 

Flavour profile

**Pairings** 

Recipes

Lemon Sorbetto, Raspberry Ripple, roasted Pistachio grains

Discover our entire product range at

www.comprital.com