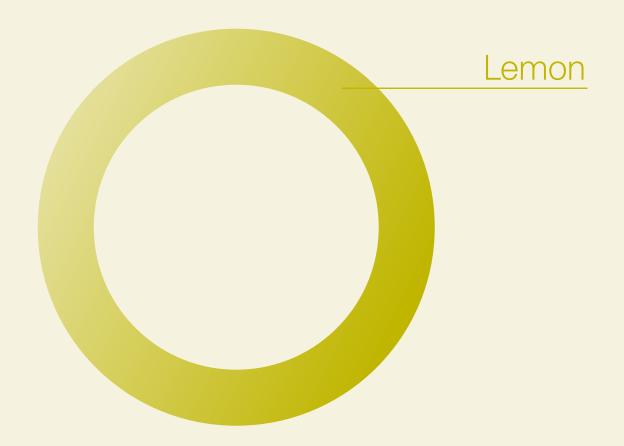

#### Flavour profile

**Pairings** 

Recipes

The real star of Italian Gelato and Sorbetto tradition. Its sour, sweet, bitter, and salted flavour, deliver a deep taste which is both citrus and fruity and spicy and woody.

#### **FLAVOUR PROFILE**

The flavour profile describes the taste of a product and includes all the specific flavours and aromas that together deliver a given taste.

Code **P1237** 

Flavour profile

**Pairings** 

#### **SENSORY WHEEL**

The sensory wheel describes the range of smells and aromas by using the consistent and specific terminology of sensory research.

Code **P1237** 