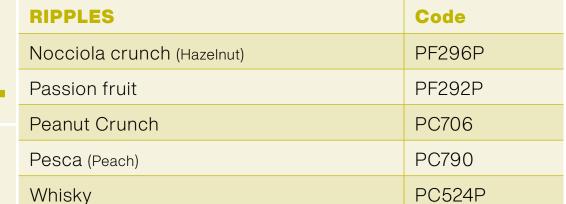

### **Pairings**

Recipes

| RIPPLES                                             | Code   |
|-----------------------------------------------------|--------|
| Albicocca (Apricot)                                 | PC791  |
| Amarena (Sour Cherry)                               | PF199C |
| Arancia (Orange)                                    | PC757  |
| Choco rice bianco (White)                           | PC702  |
| Coco crunch (Coconut)                               | PC792  |
| Fico al caramello (Caramelized Fig)                 | PC786  |
| Fragoline (Strawberries)                            | PF198D |
| Frutti di bosco (Wild Berries)                      | PF291P |
| Lampone (Raspberry)                                 | PC789  |
| Limone lime e bergamotto (Lemon, lime and bergamot) | PC801  |
| Limone e zenzero (Lemon and Ginger)                 | PC760  |
| Mango                                               | PC787  |
| Mango passion e yuzu                                | PC788  |
| Mela (Apple)                                        | PC798  |