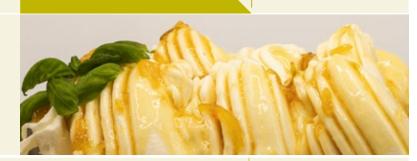

Code **P1237** 

Flavour profile

**Pairings** 

Recipes

Lemon Sorbetto, Coco Crunch Ripple, shaved roasted Coconut, and Lemon Sponge

Code **P1237** 

Flavour profile

**Pairings** 