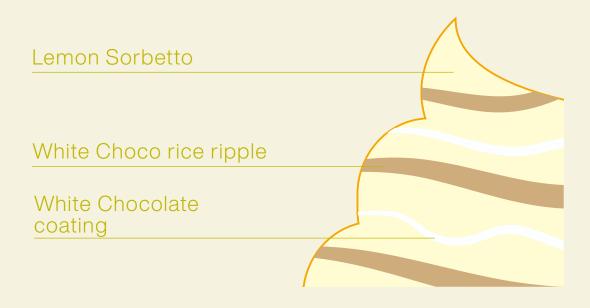

### Lemon Sorbetto, Mango Passion Yuzu Ripple and Praline Almonds

Code **P1237** 

Flavour profile

**Pairings** 

Recipes

Lemon Sorbetto, White Choco rice Ripple, White Chocolate Coating

Code **P1237** 

Flavour profile