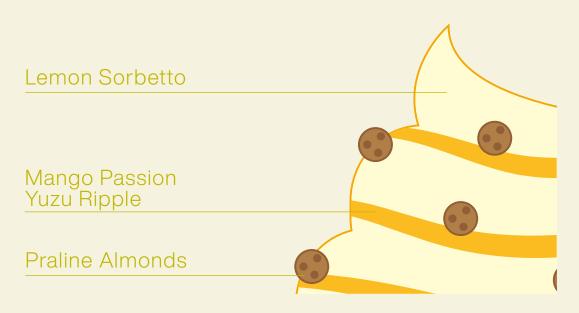

### Lemon Sorbetto, Mango Passion Yuzu Ripple and Praline Almonds

Code **P1237** 

Flavour profile

**Pairings** 

Recipes

Lemon Sorbetto, White Choco rice Ripple, White Chocolate Coating

Code **P1237** 

Flavour profile