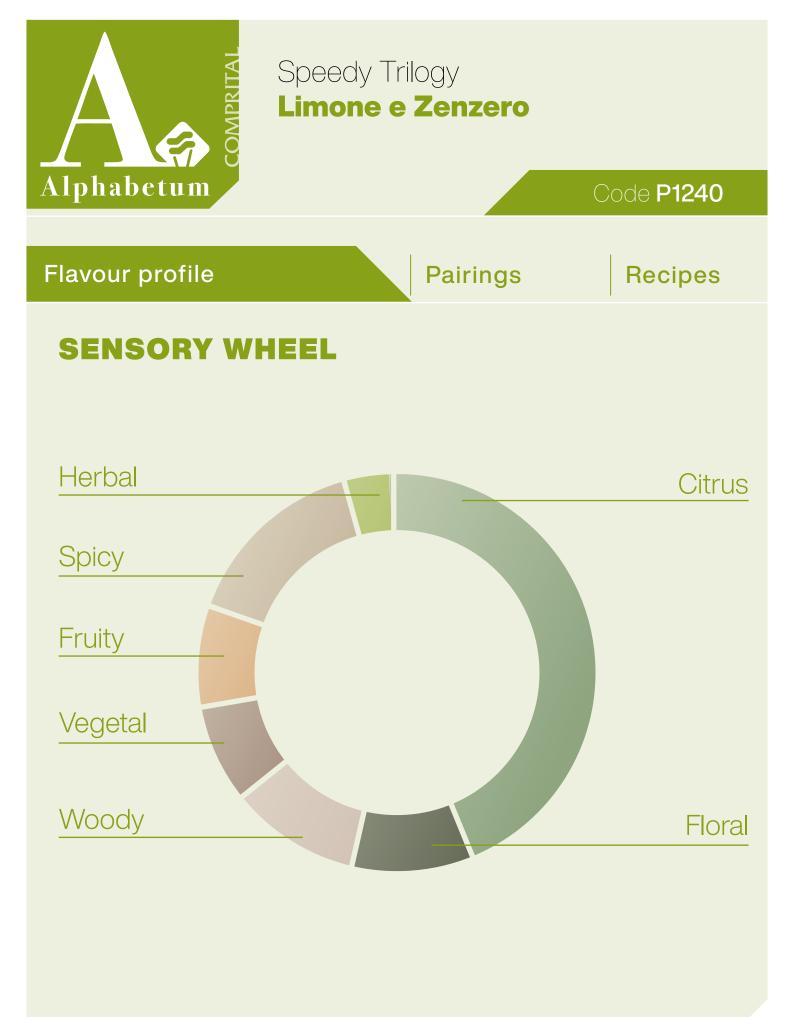

# FLAVOUR PROFILE

The flavour profile describes the taste of a product and includes all the specific flavours and aromas that together deliver a given taste.

The sensory wheel describes the range of smells and aromas by using the consistent and specific terminology of sensory research.