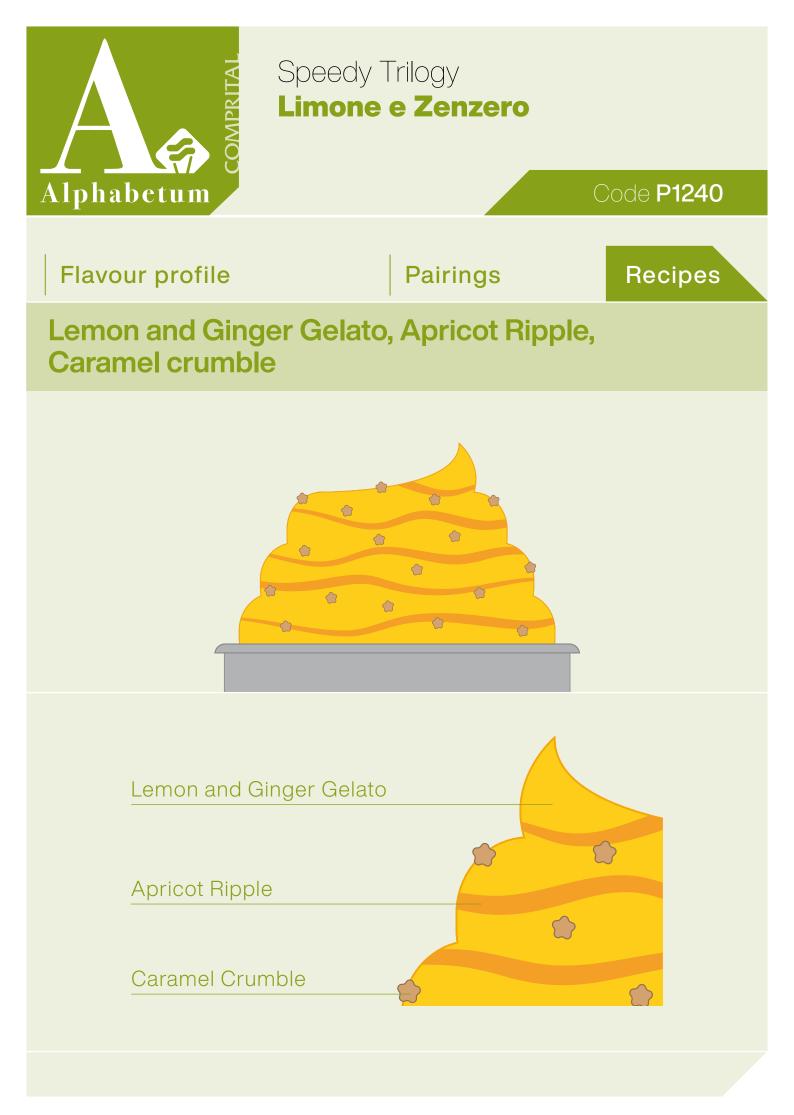

file which could pair with **Speedy Trilogy Limone e Zenzero** (Lemon and Ginger).

This is useful to start creating exciting pairings and recipes.





Speedy Trilogy Limone e Zenzero

| <b>SPEEDY TRILOGY</b> (possible pairings)                          | Code  |
|--------------------------------------------------------------------|-------|
| Speedy trilogy cassis e karkadè                                    | P1247 |
| Speedy trilogy ananas e cocco<br>(Pineapple and Coconut)           | P1238 |
| Speedy trilogy fragola sambuco e lime (Strawberry, elder and lime) | P1241 |
| Speedy trilogy guava mango e cocco<br>(Guava, mango and coconut)   | P1248 |
| Speedy trilogy nocciola (Hazelnut)                                 | P1244 |



Code **P1240** 

Recipes

Orange Ripple

Grancrok Nougat







Hazelnut Crumble







Discover our entire product range at

www.comprital.com