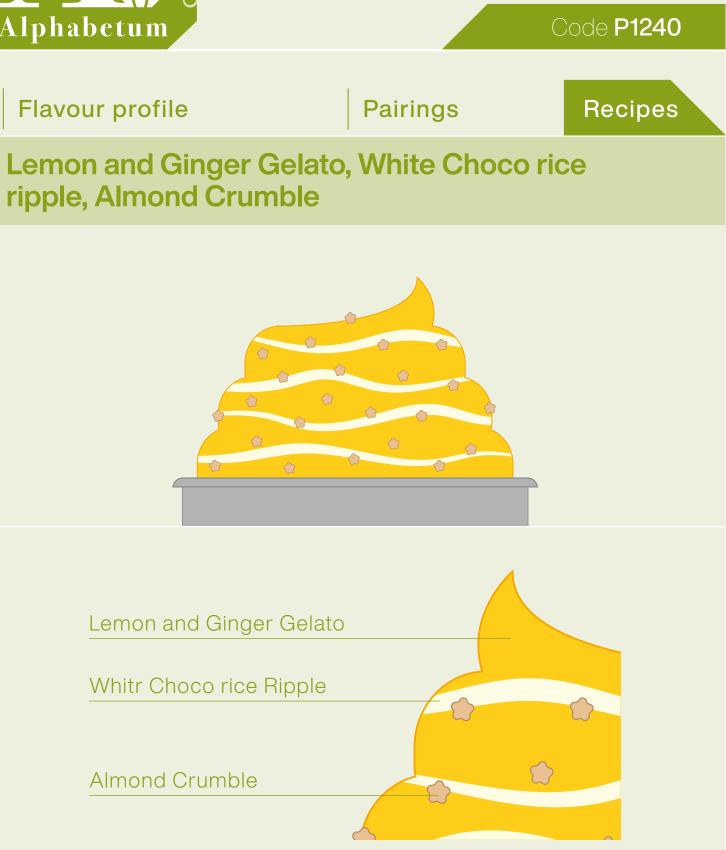

**Speedy Trilogy Limone e Zenzero** (Lemon and Ginger).

This is useful to start creating exciting pairings and recipes.





Speedy Trilogy Limone e Zenzero

| <b>SPEEDY TRILOGY</b> (possible pairings)                          | Code  |
|--------------------------------------------------------------------|-------|
| Speedy trilogy cassis e karkadè                                    | P1247 |
| Speedy trilogy ananas e cocco<br>(Pineapple and Coconut)           | P1238 |
| Speedy trilogy fragola sambuco e lime (Strawberry, elder and lime) | P1241 |
| Speedy trilogy guava mango e cocco<br>(Guava, mango and coconut)   | P1248 |
| Speedy trilogy nocciola (Hazelnut)                                 | P1244 |



Code **P1240** 

Recipes

Orange Ripple

Grancrok Nougat







Hazelnut Crumble







Discover our entire product range at

www.comprital.com