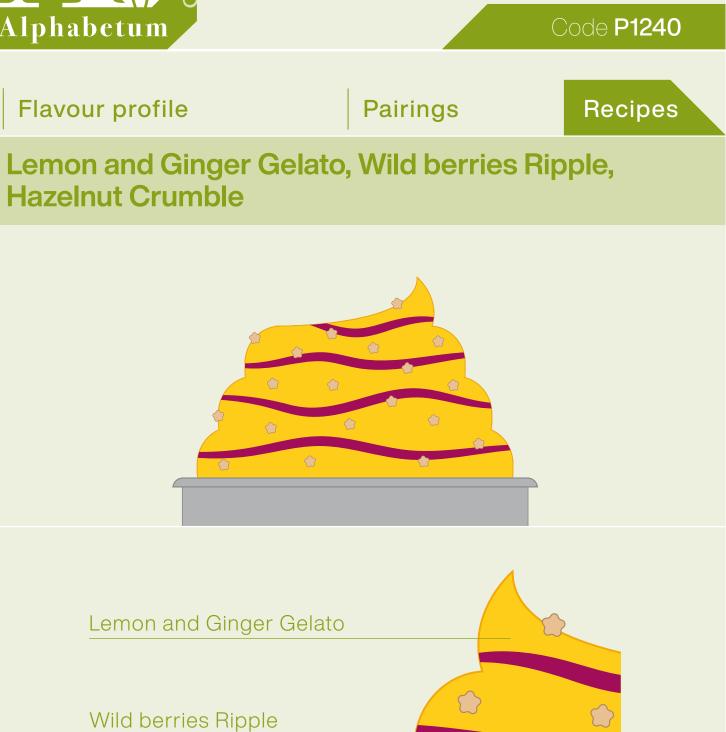

which could pair with **Speedy Trilogy Limone e Zenzero** (Lemon and Ginger).

This is useful to start creating exciting pairings and recipes.





Speedy Trilogy Limone e Zenzero

| <b>SPEEDY TRILOGY</b> (possible pairings)                          | Code  |
|--------------------------------------------------------------------|-------|
| Speedy trilogy cassis e karkadè                                    | P1247 |
| Speedy trilogy ananas e cocco<br>(Pineapple and Coconut)           | P1238 |
| Speedy trilogy fragola sambuco e lime (Strawberry, elder and lime) | P1241 |
| Speedy trilogy guava mango e cocco<br>(Guava, mango and coconut)   | P1248 |
| Speedy trilogy nocciola (Hazelnut)                                 | P1244 |



Code **P1240** 

Recipes

Orange Ripple

Grancrok Nougat







Hazelnut Crumble







Discover our entire product range at

www.comprital.com