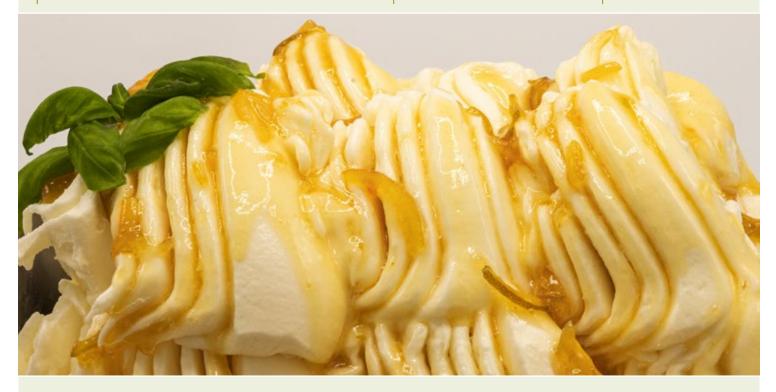

#### Main characteristics:

31% Ready-made 100% natural product with agave sugar. Source of fibre, without emulsifiers, and 30% less sugar
Use: for this classical lemon flavouring. It contains freeze-dried or dehydrated lemon juice.

#### Flavour profile

Pairings

Recipes

The citric, balsamic and spicy notes of ginger blend with the fruity and citric flavours of lemon delivering an articulated but clean taste. Given the many commonalities that lemon and ginger share, their combination provides a surprisingly rich flavour that triggers multiple senses during its tasting.