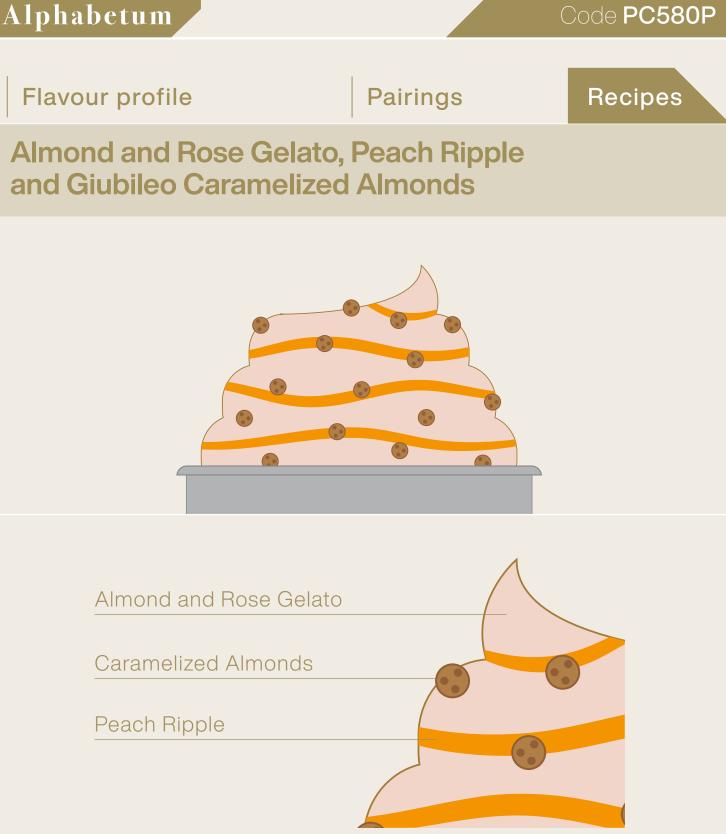

with **Pasta Almond Premium**. This is useful to start creating exciting





pairings and recipes.

#### The **Pastes Almond Premium**

| MONELLE (Ripple Creams)                      | Code   |
|----------------------------------------------|--------|
| Monella                                      | PF924A |
| Monella Bianca (White)                       | PF929  |
| Monella Cioccolato al Latte (Milk Chocolate) | PC749  |
| Dark Monella with Raspberry                  | PC784  |
| Monella Fondente (Dark)                      | PC751  |
| Monella Pistacchio (Pistachio)               | PC752  |
| Monella Vegan                                | PC696  |
| Monello (Spreadable Caramel)                 | PF293P |
| Monello Crock                                | PC701  |





Code PC580P















Discover our entire product range at

www.comprital.com