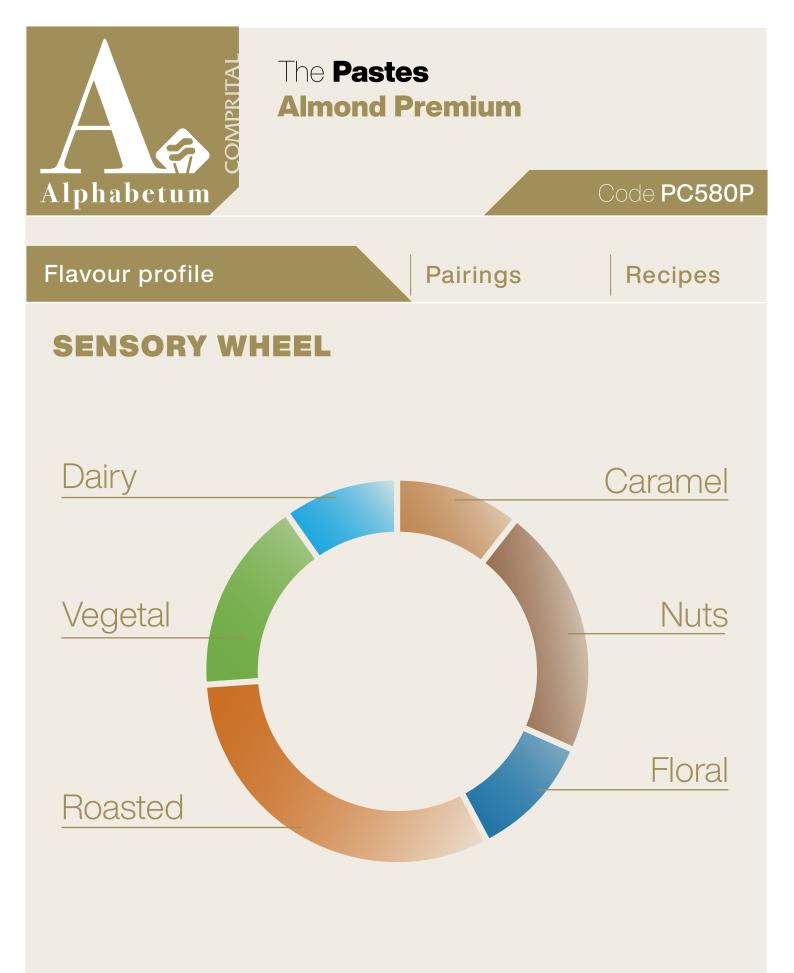

## **FLAVOUR PROFILE**

Almond

The flavour profile describes the taste of a product and includes all the specific flavours and aromas that together deliver a given taste.

The sensory wheel describes the range of smells and aromas by using the consistent and specific terminology of sensory research.

### Code PC580P