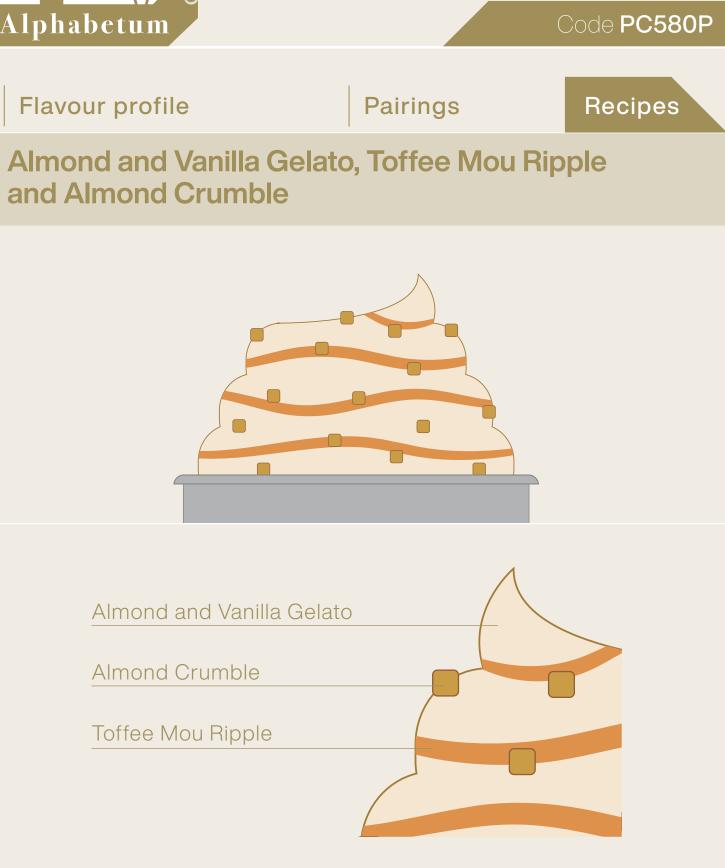

h **Pasta Almond Premium**. This is useful to start creating exciting





pairings and recipes.

#### The **Pastes Almond Premium**

| MONELLE (Ripple Creams)                      | Code   |
|----------------------------------------------|--------|
| Monella                                      | PF924A |
| Monella Bianca (White)                       | PF929  |
| Monella Cioccolato al Latte (Milk Chocolate) | PC749  |
| Dark Monella with Raspberry                  | PC784  |
| Monella Fondente (Dark)                      | PC751  |
| Monella Pistacchio (Pistachio)               | PC752  |
| Monella Vegan                                | PC696  |
| Monello (Spreadable Caramel)                 | PF293P |
| Monello Crock                                | PC701  |





Code PC580P















Discover our entire product range at

www.comprital.com