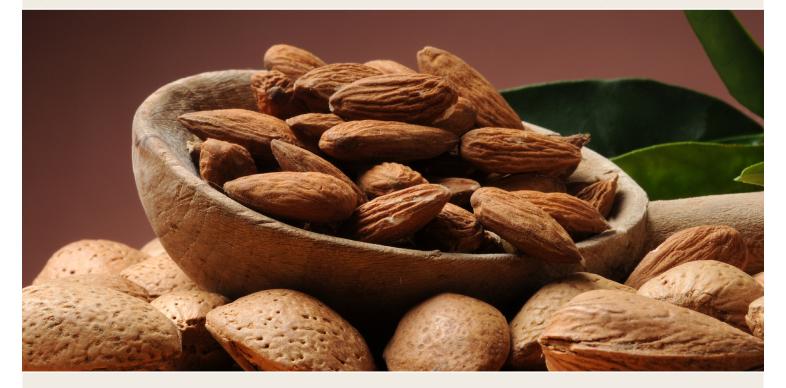

## Flavour profile

Pairings

Recipes

Oil based paste to flavour gelatos, semifreddos and pastry creations.

Pure paste made with roasted and refined almonds. Light roasting enhances the sweet notes, which combine perfectly with the roasted and caramelized ones, preserving the typical herb and milky flavours.

## **FLAVOUR PROFILE**

Almond

The flavour profile describes the taste of a product and includes all the specific flavours and aromas that together deliver a given taste.

The sensory wheel describes the range of smells and aromas by using the consistent and specific terminology of sensory research.