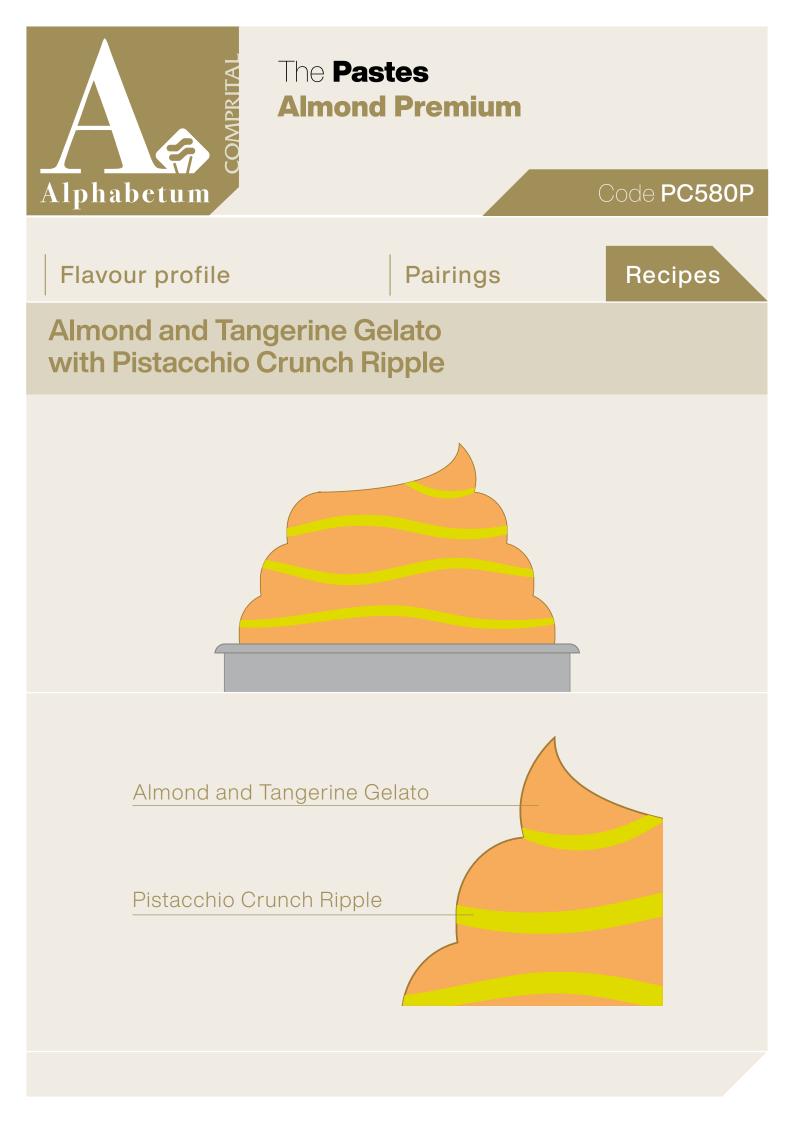

vour profile compatible with **Pasta Almond Premium**. This is useful to start creating exciting





pairings and recipes.

#### The **Pastes Almond Premium**

| MONELLE (Ripple Creams)                      | Code   |
|----------------------------------------------|--------|
| Monella                                      | PF924A |
| Monella Bianca (White)                       | PF929  |
| Monella Cioccolato al Latte (Milk Chocolate) | PC749  |
| Dark Monella with Raspberry                  | PC784  |
| Monella Fondente (Dark)                      | PC751  |
| Monella Pistacchio (Pistachio)               | PC752  |
| Monella Vegan                                | PC696  |
| Monello (Spreadable Caramel)                 | PF293P |
| Monello Crock                                | PC701  |





Code PC580P















Discover our entire product range at

www.comprital.com