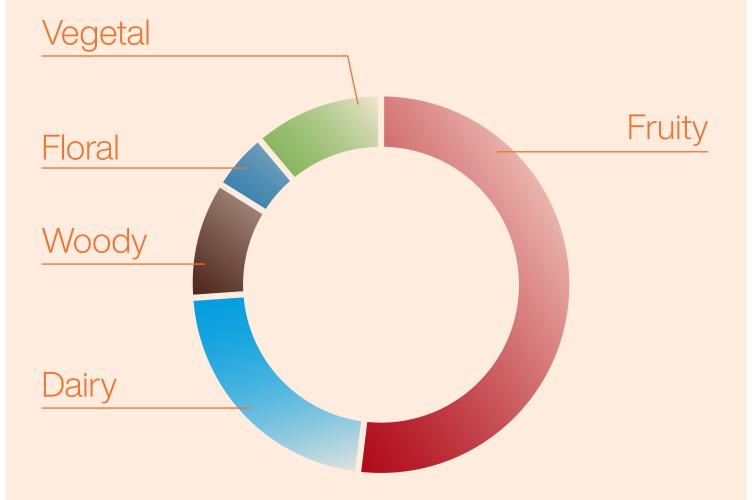

#### **FLAVOUR PROFILE**

The flavour profile describes the taste of a product and includes all the specific flavours and aromas that together deliver a given taste.

Code PF273

Flavour profile

**Pairings** 

#### **SENSORY WHEEL**

The sensory wheel describes the range of smells and aromas by using the consistent and specific terminology of sensory research.

Code PF273