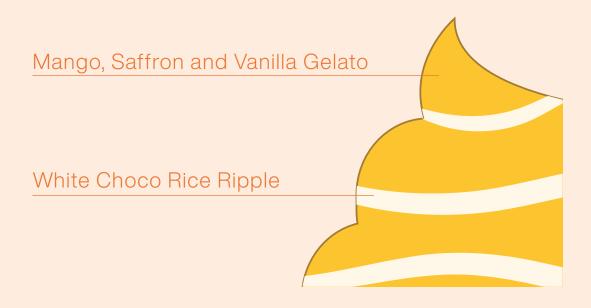

**Pairings** 

Recipes

Mango, Saffron and Vanilla Gelato and White Choco Rice Ripple

Discover our entire product range at

www.comprital.com