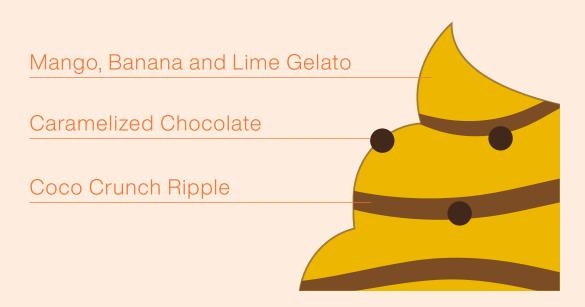

# Mango, Banana and Lime Gelato, Caramelized Chocolate and Coco Crunch Ripple

Code PF273

Flavour profile

**Pairings** 

Recipes

Mango Creamcheese Gelato, Passion Fruit Ripple and Almond Crumble

Code PF273

Flavour profile