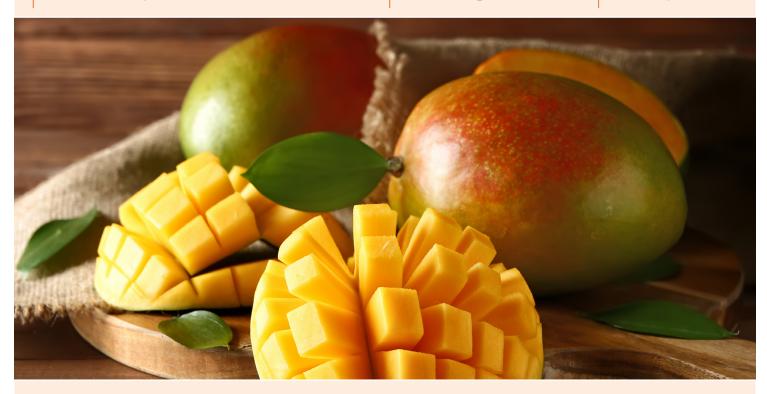

Code PF273

Flavour profile

**Pairings** 

Recipes

**100**% Alphonso mango puree with no added sugar, for use in all preparations involving fruit purees.

Code PF273

#### Flavour profile

**Pairings** 

Recipes

The Alphonso variety is considered one of the best mango cultivars for its sweetness and richness of flavour. It is one of the most prized varieties and is mostly cultivated in the western regions of India. Its complex flavour profiles enable exciting parings and matches.