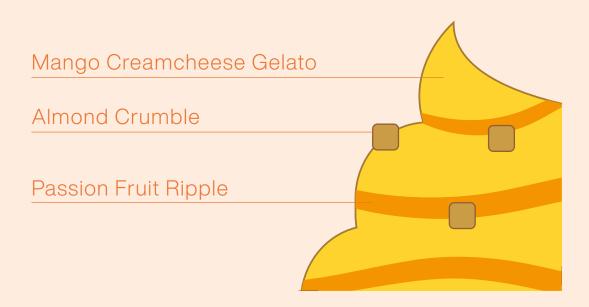

# Mango, Banana and Lime Gelato, Caramelized Chocolate and Coco Crunch Ripple

Code PF273

Flavour profile

**Pairings** 

Recipes

Mango Creamcheese Gelato, Passion Fruit Ripple and Almond Crumble

Code PF273

Flavour profile