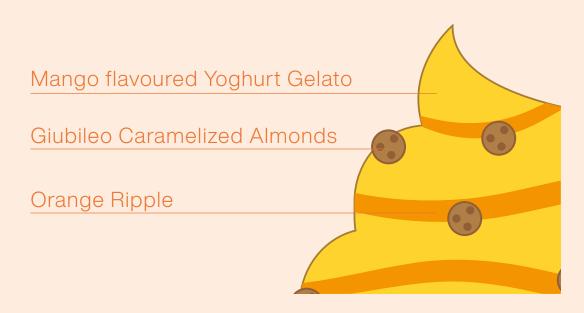

Code PF273

Flavour profile

**Pairings** 

Recipes

Mango flavoured Yoghurt Gelato with Orange Ripple and Giubileo Caramelized Almonds

Code PF273

Flavour profile

**Pairings** 