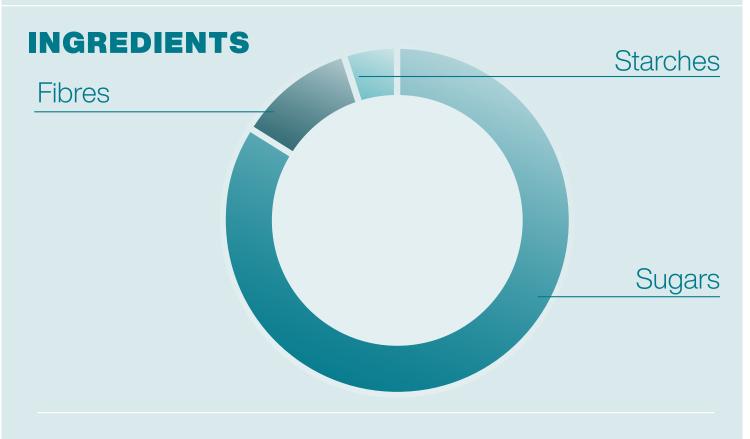

#### **Main Characteristics:**

Fructose - Vegetable fibres Concentrated lemon juice

Code **B213** 