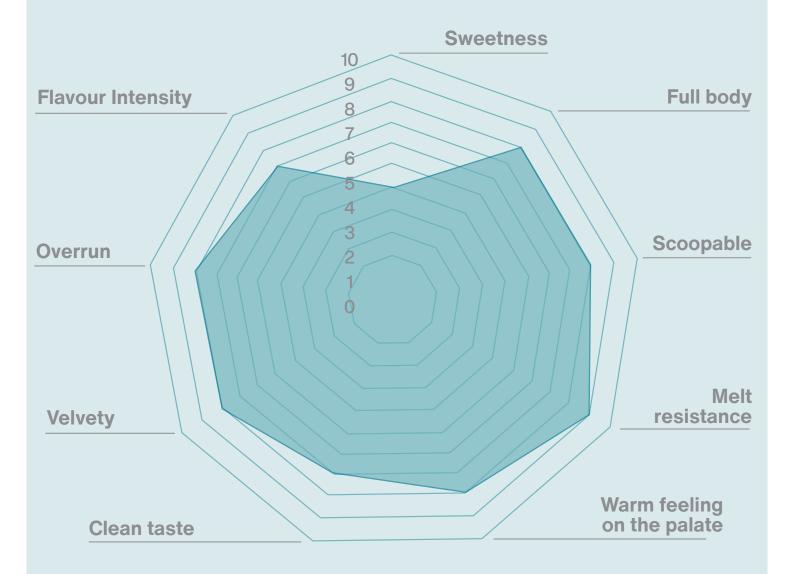

### Suggested if you are looking for:

- Soft and creamy sorbets
- Excellent stability with any type of fruit
- Excellent overrun and warm feeling on the palate
- Excellent performance in cold applications
- Wide recipe customisation
- Sorbets without animal derivatives
- Extended shelf life
- Fresher sorbets with a good structure and more vivid colours

## **AVERAGE SENSORY PERFORMANCE**

reported for gelato produced with Base Perfectissima 100

Code **B213** 