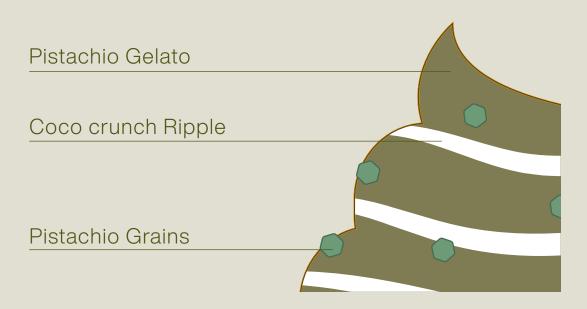

### Pistachio Gelato, Coco Crunch Ripple and Pistachio grains

Code **P1245** 

Flavour profile

**Pairings** 

Recipes