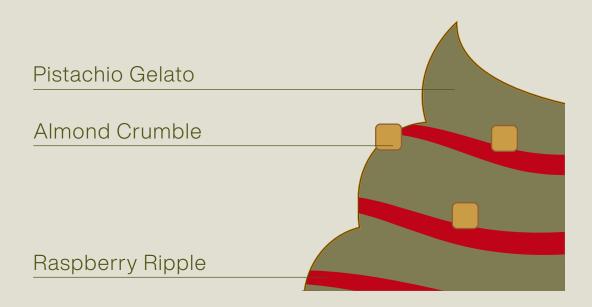

### Pistachio Gelato, Raspberry Ripple and Almond Crumble

Code **P1245** 

Flavour profile

**Pairings** 

Recipes

Pistachio Gelato, Sour Cherry Ripple, Dark Chocolate coating

Pistachio Gelato

Dark Chocolate coating