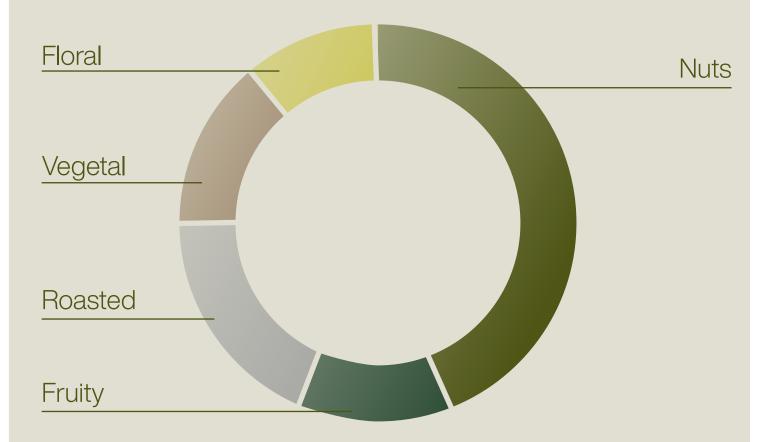

#### **SENSORY WHEEL**

The sensory wheel describes the range of smells and aromas by using the consistent and specific terminology of sensory research.

Code **P1245** 