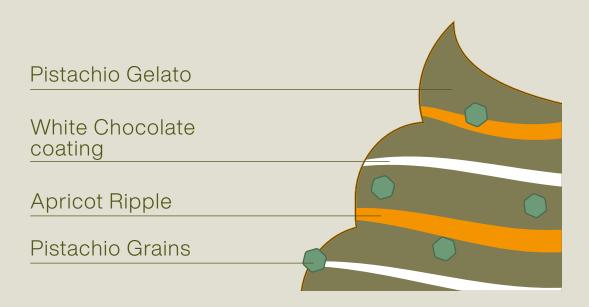

Sour Cherry Ripple

Code **P1245** 

Flavour profile

**Pairings** 

Recipes

Pistachio Gelato, Apricot Ripple, White Chocolate coating, Pistachio grains

Discover our entire product range at

www.comprital.com