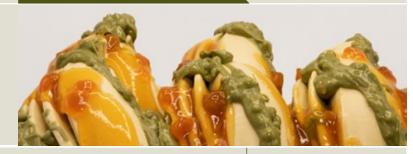

Sour Cherry Ripple

Code **P1245** 

Flavour profile

**Pairings** 

Recipes

Pistachio Gelato, Apricot Ripple, White Chocolate coating, Pistachio grains

Discover our entire product range at

www.comprital.com